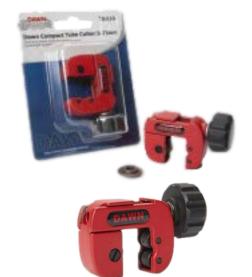

## **Dawn Compact Tube Cutter**

- Compact, Sturdy and robust construction.
- Large Knurled feed screw steel knob gives easy control of cutting pressure for clean straight cuts.
- Exclusive Double rollers for increased power and capacity.
- Specially designed for easy operation in restricted spaces on small diameter.
- Suitable for plastic, copper, aluminum and brass tubes.
- Separate spare wheel available for stainless steel tubes.

| Part No. | Description                  | Capacity (Tube O.D.) |
|----------|------------------------------|----------------------|
| 70322    | Compact Tube Cutter 3 - 22mm | 3 - 22 mm            |
| 70325    | Compact Tube Cutter 3 - 25mm | 3 - 25 mm            |